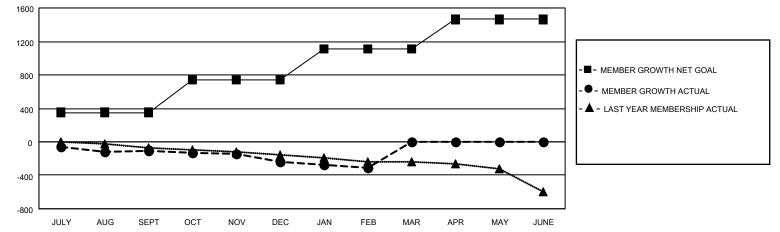

## GAT MONTHLY MEMBERSHIP PROGRESS REPORT

Multiple District 27

LOCATION: WISCONSIN

Results as of: 2/28/2021

| Clubs                 |               |           |               | Members               |                        |                         |                                                    |  |  |
|-----------------------|---------------|-----------|---------------|-----------------------|------------------------|-------------------------|----------------------------------------------------|--|--|
| RESULTS FOR 2020-2021 |               |           |               | RESULTS FOR 2020-2021 |                        |                         |                                                    |  |  |
| QUARTER               | NEW CLUB GOAL | NEW CLUBS | DROPPED CLUBS | QUARTER               | BER GROWTH NET<br>GOAL | MEMBER GROWTH<br>ACTUAL | DROPPED<br>MEMBERS ACTUAL<br>(including transfers) |  |  |
| JULY/AUG/SEPT         | 2             | 0         | 1             | JULY/AUG/SEPT         | 352                    | 322                     | 385                                                |  |  |
| OCT/NOV/DEC           | 6             | 2         | 0             | OCT/NOV/DEC           | 392                    | 298                     | 427                                                |  |  |
| JAN/FEB/MAR           | 5             | 0         | 3             | JAN/FEB/MAR           | 367                    | 173                     | 228                                                |  |  |
| APR/MAY/JUNE          | 8             | 0         | 0             | APR/MAY/JUNE          | 352                    | 0                       | 0                                                  |  |  |