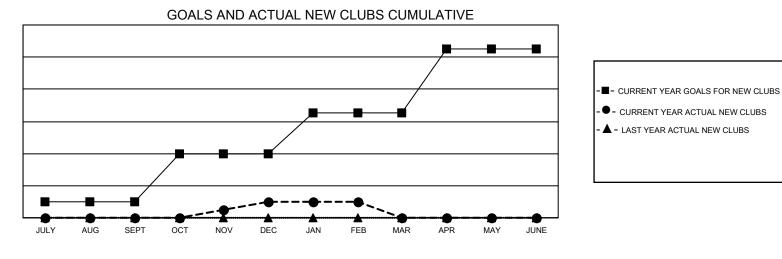

## GAT MONTHLY MEMBERSHIP PROGRESS REPORT

Multiple District 27

LOCATION: WISCONSIN

Results as of: 2/28/2021

| Clubs                 |               |           |               | Members               |                        |                         |                                                    |  |  |
|-----------------------|---------------|-----------|---------------|-----------------------|------------------------|-------------------------|----------------------------------------------------|--|--|
| RESULTS FOR 2020-2021 |               |           |               | RESULTS FOR 2020-2021 |                        |                         |                                                    |  |  |
| QUARTER               | NEW CLUB GOAL | NEW CLUBS | DROPPED CLUBS | QUARTER               | BER GROWTH NET<br>GOAL | MEMBER GROWTH<br>ACTUAL | DROPPED<br>MEMBERS ACTUAL<br>(including transfers) |  |  |
| JULY/AUG/SEPT         | 2             | 0         | 1             | JULY/AUG/SEPT         | 352                    | 322                     | 385                                                |  |  |
| OCT/NOV/DEC           | 6             | 2         | 0             | OCT/NOV/DEC           | 392                    | 298                     | 427                                                |  |  |
| JAN/FEB/MAR           | 5             | 0         | 3             | JAN/FEB/MAR           | 367                    | 173                     | 228                                                |  |  |
| APR/MAY/JUNE          | 8             | 0         | 0             | APR/MAY/JUNE          | 352                    | 0                       | 0                                                  |  |  |